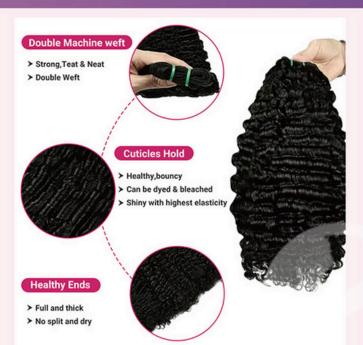

### **Double Drawn Bundles Hair**

Straight Body

Bouncy

Burmese

Pissy

# **Human Braiding Hair**

Tangle free, full ends

Not easy to falling off