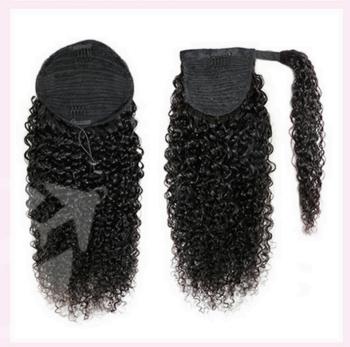

ke Braids
- Can Make Ponytail
- · Can Part Any Way
- Baby Hair Around Looks Natural
- Pre-plucked Natural Hairline
- · 3-5 Working Days Delivery







# **CUSTOMIZED WIG**





Length:10inch-30inch; other length need to be cusotmized

# **BRAIDING BULK HUMAN HAIR**







# **Human Braiding Hair**









Tangle free, full ends

Not easy to falling off







## **FEATHER CROCHET HUMAN HAIR**



### Kinky Straight

### **Pixie Curly**



**Deep Wave** 











- 18-24inch #NC in stock, or custom 12-30inch
- Support color custom #1,#1B,#2,#4,#30,#33,#8 #99j etc.



### **ADVANTAGE**

- SEAMLESS INSTALL ON NATURAL HAIR
- 100% HUMAN HAIR EXTENSION
- · LOW MAINTENANCE
- REUSABLE



# **PONYTAIL AND OTHER EXTENSIONS**



### **Drawstring Ponytail**



### **Drawstring / Velcro Ponytail**



### Keratin/I tip hair extensions

### Tape ins extension

### Weft/PU Clip in





















- · Thin Silicone Base
- · Lighter Weft
- · Stitched Fabric · Normal Weft
- · Seamless Blending · Blend Well

# HALF WIG







# U PART / V PART WIG





# **BRAIDING WIGS**







# Hot Selling Style:





# China Linkup

Your sourcing partner for high-quality, low cost Chinese goods.

We believe hair is more than beauty—it's confidence, creativity, and identity. From every strand to every stitch, our quality speaks for itself.

Message us on:

WhatsApp +86 158 0305 4284

Email: chinalinkconnect@gmail.com

Follow us on:



Instagram



**TikTok** 



**Facebook**