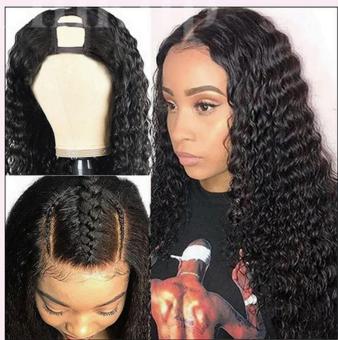

# **CLASSIC LACE WIGS**

# 13x4 Lace Frontal Wig

- Soft and Full Human Hair,Long Last
- Pre Plucked Natural Hairline
- Baby Hair Around Looks Natural
- Glueless Frontal, Easy Wear & Take Off
- Provides You With Great Flexibility
- Length Are Accurate

# All Lace Frontal Wig Styles Available

Italian curly

Ocean wave

Deep curly

Deep wave

Bouncy

**Loose Body** 

Water glueless