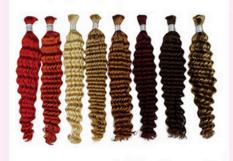

# **BRAIDING BULK HUMAN HAIR**

# **Human Braiding Hair**

Tangle free, full ends

Not easy to falling off