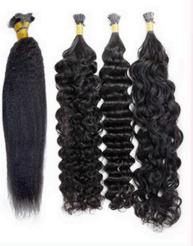

- Pre-plucked Natural Hairline
- · 3-5 Working Days Delivery







# **CUSTOMIZED WIG**





Length:10inch-30inch; other length need to be cusotmized

# **BRAIDING BULK HUMAN HAIR**







# **Human Braiding Hair**









Tangle free, full ends

Not easy to falling off







## **FEATHER CROCHET HUMAN HAIR**



### Kinky Straight

### **Pixie Curly**



**Deep Wave** 











- 18-24inch #NC in stock, or custom 12-30inch
- Support color custom #1,#1B,#2,#4,#30,#33,#8 #99j etc.



### **ADVANTAGE**

- SEAMLESS INSTALL ON NATURAL HAIR
- 100% HUMAN HAIR EXTENSION
- · LOW MAINTENANCE
- REUSABLE



# **PONYTAIL AND OTHER EXTENSIONS**



### **Drawstring Ponytail**



### **Drawstring / Velcro Ponytail**



### Keratin/I tip hair extensions

### Tape ins extension

### Weft/PU Clip in





















- · Thin Silicone Base
- · Lighter Weft
- · Stitched Fabric · Normal Weft
- · Seamless Blending · Blend Well

# HALF WIG







# U PART / V PART WIG





# **BRAIDING WIGS**







# Hot Selling Style:





# China Linkup

Your sourcing partner for high-quality, low cost Chinese goods.

We believe hair is more than beauty—it's confidence, creativity, and identity. From every strand to every stitch, our quality speaks for itself.

Message us on:

WhatsApp +86 158 0305 4284

Email: chinalinkconnect@gmail.com

Follow us on:



Instagram



**TikTok** 



**Facebook**