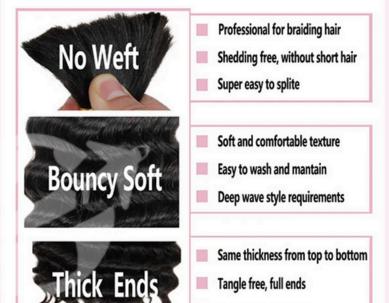

Burmese

Pissy

# **CLASSIC LACE WIGS**





# 13x4 Lace Frontal Wig

- Soft and Full Human Hair,Long Last
- Pre Plucked Natural Hairline
- Baby Hair Around Looks Natural
- Glueless Frontal, Easy Wear & Take Off
- Provides You With Great Flexibility
- Length Are Accurate

# All Lace Frontal Wig Styles Available







Italian curly



Ocean wave







Deep curly



Deep wave











Bouncy

**Loose Body** 

Water glueless

# **FULL LACE WIG**







### **Full Lace Wig Advantage**

- Can Make Braids
- Can Make Ponytail
- · Can Part Any Way
- Baby Hair Around Looks Natural
- Pre-plucked Natural Hairline
- · 3-5 Working Days Delivery







# **CUSTOMIZED WIG**





Length:10inch-30inch; other length need to be cusotmized

# **BRAIDING BULK HUMAN HAIR**







# **Human Braiding Hair**









Tangle free, full ends

Not easy to falling off







## **FEATHER CROCHET HUMAN HAIR**



### Kinky Straight

### **Pixie Curly**



**Deep Wave** 











- 18-24inch #NC in stock, or custom 12-30inch
- Support color custom #1,#1B,#2,#4,#30,#33,#8 #99j etc.



### **ADVANTAGE**

- SEAMLESS INSTALL ON NATURAL HAIR
- 100% HUMAN HAIR EXTENSION
- · LOW MAINTENANCE
- REUSABLE



# **PONYTAIL AND OTHER EXTENSIONS**



### **Drawstring Ponytail**



### **Drawstring / Velcro Ponytail**



### Keratin/I tip hair extensions

### Tape ins extension

### Weft/PU Clip in





















- · Thin Silicone Base
- · Lighter Weft
- · Stitched Fabric · Normal Weft
- · Seamless Blending · Blend Well

# HALF WIG







# U PART / V PART WIG





# **BRAIDING WIGS**







# Hot Selling Sty