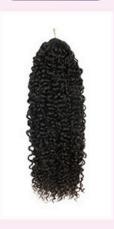

## **FEATHER CROCHET HUMAN HAIR**

### **Pixie Curly**

**Deep Wave** 

- 18-24inch #NC in stock, or custom 12-30inch
- Support color custom #1,#1B,#2,#4,#30,#33,#8 #99j etc.