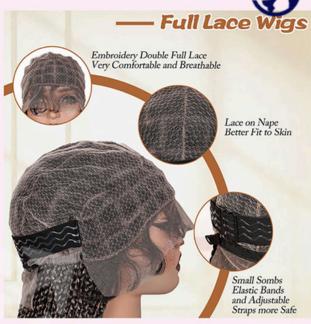

# **FULL LACE WIG**

### **Full Lace Wig Advantage**

- Can Make Braids
- Can Make Ponytail
- · Can Part Any Way
- Baby Hair Around Looks Natural
- Pre-plucked Natural Hairline
- · 3-5 Working Days Delivery