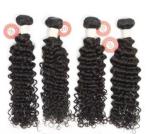

# HAIR COLLECTION CATALOGUE

Luxury Hair, Real Confidence









**Braiding Bulk** 



**Feather Crochet** 



Wigs

100% Human Hair | Raw | Virgin & Remy Quality | Multiple Textures & Lengths

# BUNLDES/LACE CLOUSRE & FRONTAL













### **Double Drawn Bundles Hair**



Straight Body

Bouncy

Burmese

Pissy

# **CLASSIC LACE WIGS**





# 13x4 Lace Frontal Wig

- Soft and Full Human Hair,Long Last
- Pre Plucked Natural Hairline
- Baby Hair Around Looks Natural
- Glueless Frontal, Easy Wear & Take Off
- Provides You With Great Flexibility
- Length Are Accurate

# All Lace Frontal Wig Styles Available







Italian curly



Ocean wave







Deep curly



Deep wave











Bouncy

**Loose Body** 

Water glueless

# **FULL LACE WIG**







### **Full Lace Wig Advantage**

- Can Make Braids
- Can Make Ponytail
- · Can Part Any Way
- Baby Hair Around Looks Natural
- Pre-plucked Natural Hairline
- · 3-5 Working Days Delivery







# **CUSTOMIZED WIG**





Length:10inch-30inch; other length need to be cusotmized

# **BRAIDING BULK HUMAN HAIR**







# **Human Braiding Hair**









Tangle free, full ends

Not easy to falling off







## **FEATHER CROCHET HUMAN HAIR**



### Kinky Straight

### **Pixie Curly**



**Deep Wave** 











- 18-24inch #NC in stock, or custom 12-30inch
- Support color custom #1,#1B,#2,#4,#30,#33,#8 #99j etc.



### **ADVANTAGE**

- SEAMLESS INSTALL ON NATURAL HAIR
- 100% HUMAN HAIR EXTENS