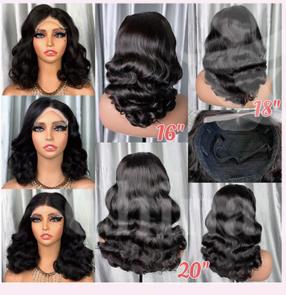

# **CLASSIC LACE WIGS**

# 13x4 Lace Frontal Wig

- Soft and Full Human Hair,Long Last
- Pre Plucked Natural Hairline
- Baby Hair Around Looks Natural
- Glueless Frontal, Easy Wear & Take Off
- Provides You With Great Flexibility
- Length Are Accurate

# All Lace Frontal Wig Styles Available

Italian curly

Ocean wave

Deep curly

Deep wave

Bouncy

**Loose Body** 

Water glueless