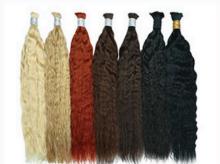

# **BRAIDING BULK HUMAN HAIR**

# **Human Braiding Hair**

Tangle free, full ends

Not easy to falling off