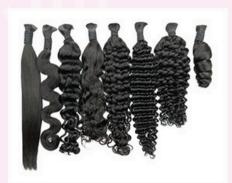

# **BRAIDING BULK HUMAN HAIR**

# **Human Braiding Hair**

Tangle free, full ends

Not easy to falling off