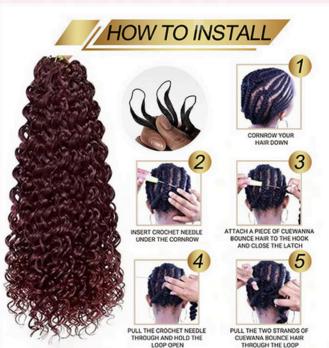

## **FEATHER CROCHET HUMAN HAIR**

### **Pixie Curly**

**Deep Wave** 

- 18-24inch #NC in stock, or custom 12-30inch
- Support color custom #1,#1B,#2,#4,#30,#33,#8 #99j etc.

### **ADVANTAGE**

- SEAMLESS INSTALL ON NATURAL HAIR
- 100% HUMAN HAIR EXTENSION
- · LOW MAINTENANCE
- REUSABLE