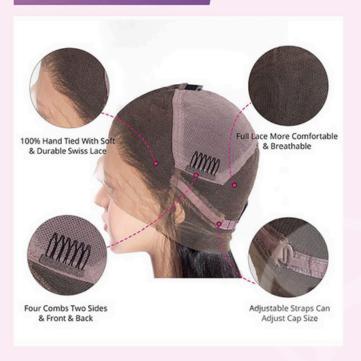

# **FULL LACE WIG**

### **Full Lace Wig Advantage**

- Can Make Braids
- Can Make Ponytail
- · Can Part Any Way
- Baby Hair Around Looks Natural
- Pre-plucked Natural Hairline
- · 3-5 Working Days Delivery