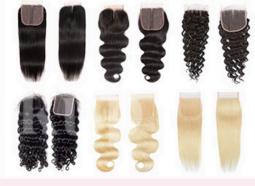

# HAIR COLLECTION CATALOGUE

Luxury Hair, Real Confidence









**Braiding Bulk** 



**Feather Crochet** 



Wigs

100% Human Hair | Raw | Virgin & Remy Quality | Multiple Textures & Lengths

# BUNLDES/LACE CLOUSRE & FRONTAL













### **Double Drawn Bundles Hair**



Straight Body

Bouncy

Burmese

Pissy

# **CLASSIC LACE WIGS**





# 13x4 Lace Frontal Wig

- Soft and Full Human Hair,Long Last
- Pre Plucked Natural Hairline
- Baby Hair Around Looks Natural
- Glueless Frontal, Easy Wear & Take Off
- Provides You With Great Flexibility
- Length Are Accurate

# All Lace Frontal Wig Styles Available







Italian curly



Ocean wave







Deep curly



Deep wave











Bouncy

**Loose Body** 

Water glueless

# **FULL LACE WIG**







### **Full Lace Wig Advantage**

- Can Make Braids
- Can Make Ponytail
- · Can Part Any Way
- Baby Hair Around Looks Natural
- Pre-plucked Natural Hairline
- · 3-5 Working Days Delivery







# **CUSTOMIZED WIG**





Length:10inch-30inch; other length need to be cusotmized

#