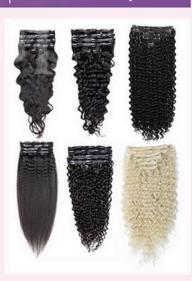

### Weft/PU Clip in

- · Thin Silicone Base
- · Lighter Weft
- · Stitched Fabric · Normal Weft
- · Seamless Blending · Blend Well