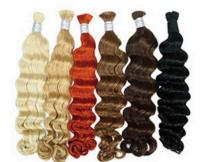

# **BRAIDING BULK HUMAN HAIR**

# **Human Braiding Hair**

Tangle free, full ends

Not easy to falling off