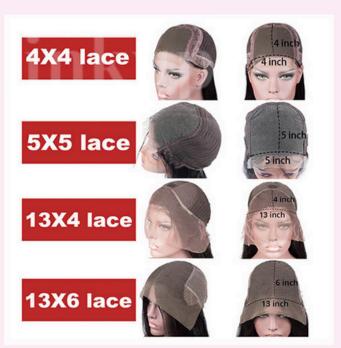

# 13x4 Lace Frontal Wig

- Soft and Full Human Hair,Long Last
- Pre Plucked Natural Hairline
- Baby Hair Around Looks Natural
- Glueless Frontal, Easy Wear & Take Off
- Provides You With Great Flexibility
- Length Are Accurate