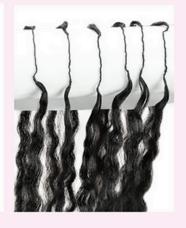

# **BRAIDING BULK HUMAN HAIR**

# **Human Braiding Hair**

Tangle free, full ends

Not easy to falling off