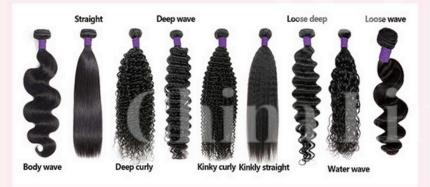

### **Double Drawn Bundles Hair**

Straight Body

Bouncy

Burmese

Pissy

# All Lace Frontal Wig Styles Available

Italian curly

Ocean wave

Deep curly

Deep wave

Bouncy

**Loose Body** 

Water glueless